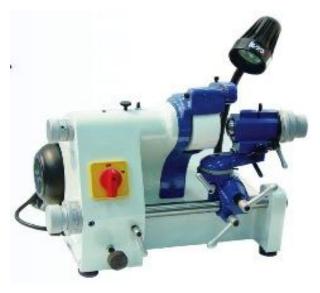

## **UNIVERSAL TOOL GRINDER YH-U2**

| Technical Data             |                    |
|----------------------------|--------------------|
| Max. Collet capacity       | Ø 18 mm            |
| Max. Grinding dia.         | Ø 25 mm            |
| Taper angle                | 0° - 180°          |
| Relief angle               | 0° - 45°           |
| Negative angle             | 0° - 26°           |
| Grinding spindle           | 36000 rpm          |
| Cup grinding wheel         | 100x50x20 mm       |
| Motor                      | 1/3HP 200V 50/60HZ |
| Net weight                 | 45 Kgs             |
| Machine diamention (LxWxH) | 45 x 40 x 35 cm    |
| Packing diamention (LxWxH) | 55 x 45 x 47 cm    |